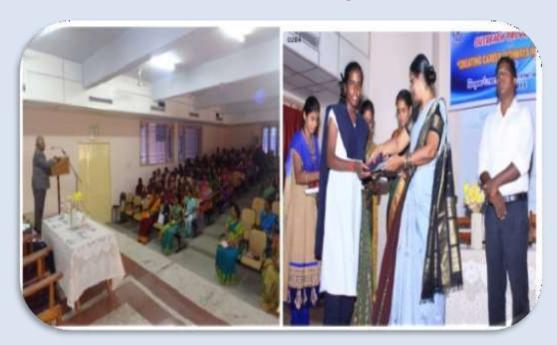

4       |
| 12    | Village surveys                                        | 35          |
| 13    | Cleanliness Drives                                     | 36-40       |
| 14    | One Student One Tree                                   | 41-47       |



# THE STANDARD FIREWORKS RAJARATNAM COLLEGE FOR WOMEN (AUTONOMOUS), SIVAKASI – 626 123.

(Affiliated to Madurai Kamaraj University, Re-accredited with A Grade by NAAC, College with Potential for Excellence by UGC and Mentor Institution under UGC PARAMARSH)

# ACADEMIC SUPPORT TO UNDERPRIVILEGED SCHOOL CHILDREN COMPUTER TRAIINING PROGRAMME AT KATALAIPATTI LANGUAGE SKILLS – Extension Activity Cell







Free Tuition Service at AVT School, Sivakasi – Sosical Service League







# **GUIDANCE FOR CAREER PATHWAYS - Department of Commerce**



# TRAINING FOR BOARD EXAMS AND HANDS-ON TRAINING FOR PRACTICAL EXAMS TO OUTGOING SCHOOL STUDENT – Depretment of Botany



#### ASSISTANCE AS SCRIBES TO VISUALLY CHALLENGED SCHOOL CHILDREN - NSS





# SKILL DEVELOPMENT TRAINING PROGRAMMES FOR SCHOOL CHILDREN



**PAINTING - Extension Activity Cell** 



# HANDS ON TRAINING HANDICRAFTS - Department of Costume Design and Fashion







GIFT BOX MAKING - Extension Activity Cell



AARATHI PLATE MAKING - Extension Activity



# INSERVICE TRAINING PROGRAMME TO THE TEACHERS OF HIGHER SECONDARY SCHOOL – Department of Physics





**VISIT TO OLD AGE HOME- Department OfCommerce** 



**Visit to RGMI Orphanage - Department of commerce** 



# **VISIT TO SCHOOL FOR SPECIAL CHILDREN - Department of History**









# TRAINING PROGRAMMES TO MEMBERS