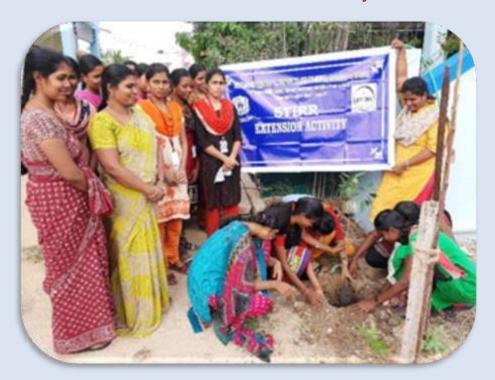

# **PLANTING OF TREE SAPLINGS – Extension Activity**

**TREE SAPLING - Extension Activity** 

TREE SAPLING - NSS