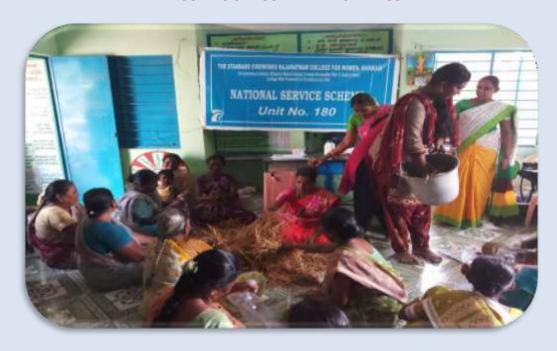

# TRAINING PROGRAMMES TO MEMBERS OF SELF-HELP GROUPS MUSHROOM CULTIVATION - NSS

**INCENSE STICK - NSS** 