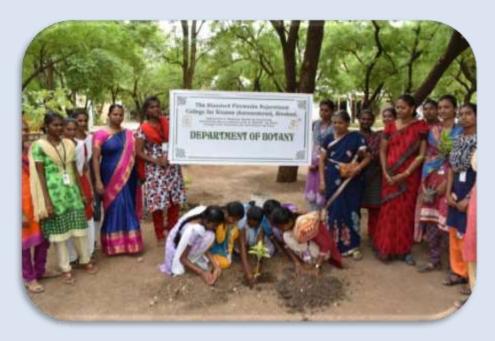

# **PLANTING OF TREE SAPLINGS – Extension Activity**

**TREE SAPLING - Extension Activity** 

TREE SAPLING - NSS

# **DEPARTMENT OF BOTANY**