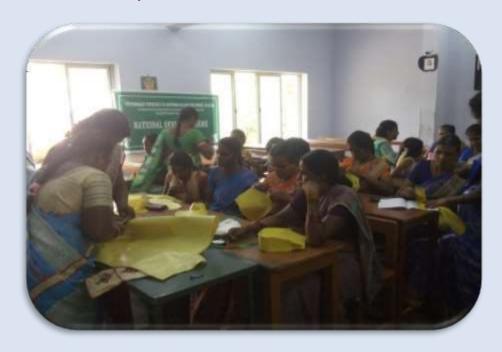

# TRAINING PROGRAMMES TO MEMBERS OF SELF-HELP GROUPS MUSHROOM CULTIVATION - NSS

**INCENSE STICK - NSS** 