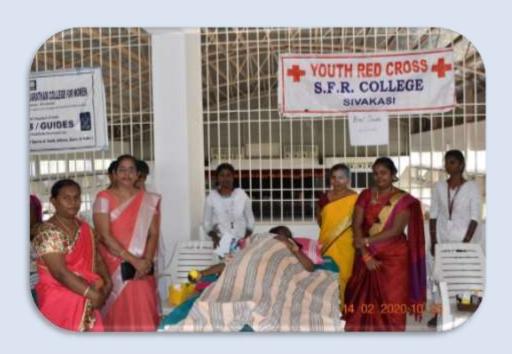

# **BLOOD DONATION CAMP - YRC**

**HEALTH AWARENESS PROGRAMMES - UBA** 

Workshop on "Healthy eating"-Department of Nutrition and Dietics