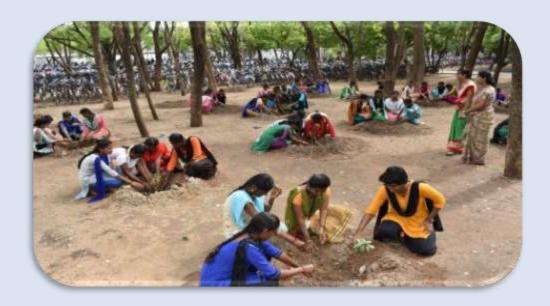

# **PLANTING OF TREE SAPLINGS – Extension Activity**

**TREE SAPLING - Extension Activity** 

TREE SAPLING - NSS