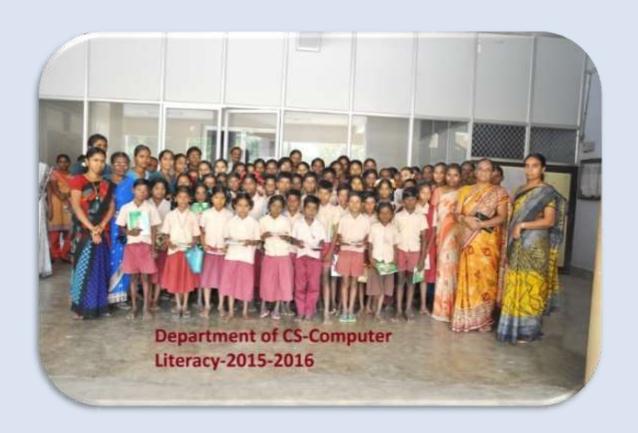

# ACADEMIC SUPPORT TO UNDERPRIVILEGED SCHOOL CHILDREN COMPUTER TRAIINING PROGRAMME AT KATALAIPATTI LANGUAGE SKILLS – Extension Activity Cell

Free Tuition Service at AVT School, Sivakasi – Sosical Service League