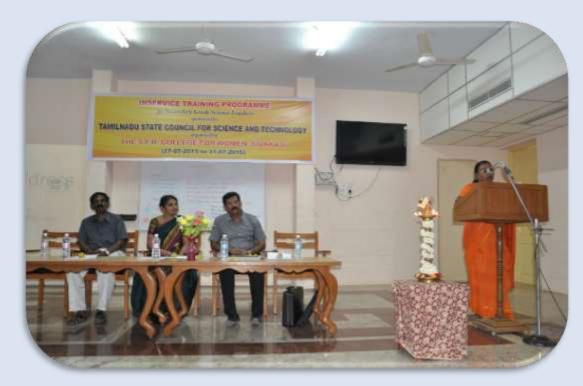

# INSERVICE TRAINING PROGRAMME TO THE TEACHERS OF HIGHER SECONDARY SCHOOL – Department of Physics

**VISIT TO OLD AGE HOME- Department OfCommerce** 

**Visit to RGMI Orphanage - Department of commerce** 