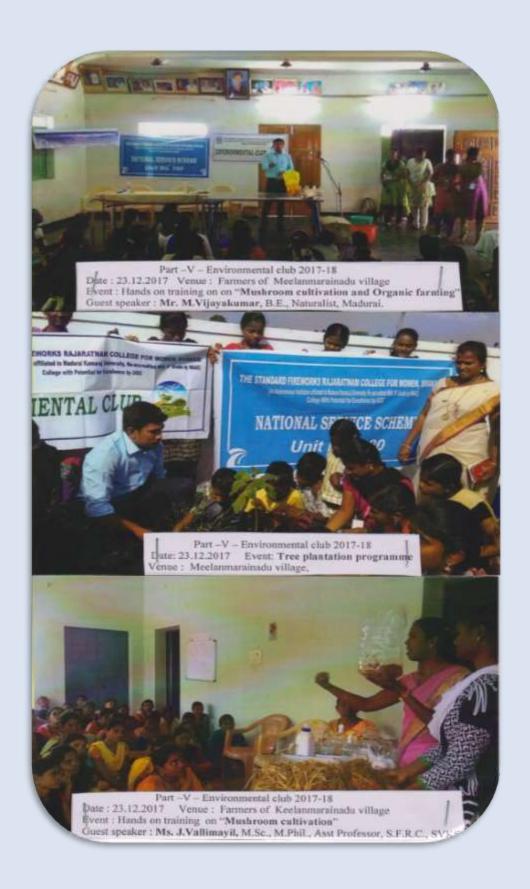

# TRAINING PROGRAMMES TO MEMBERS OF SELF-HELP GROUPS MUSHROOM CULTIVATION - NSS

**INCENSE STICK - NSS** 

# **PLANTING OF TREE SAPLINGS – Extension Activity**

**TREE SAPLING - Extension Activity** 

TREE SAPLING - NSS