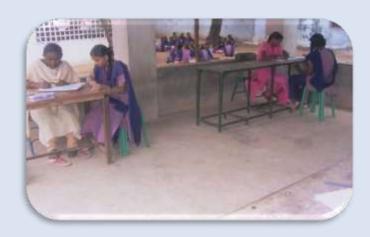

Tree                                   | 41-47       |



# THE STANDARD FIREWORKS RAJARATNAM COLLEGE FOR WOMEN (AUTONOMOUS), SIVAKASI – 626 123.

(Affiliated to Madurai Kamaraj University, Re-accredited with A Grade by NAAC, College with Potential for Excellence by UGC and Mentor Institution under UGC PARAMARSH)

# ACADEMIC SUPPORT TO UNDERPRIVILEGED SCHOOL CHILDREN COMPUTER TRAIINING PROGRAMME AT KATALAIPATTI LANGUAGE SKILLS – Extension Activity Cell







Free Tuition Service at AVT School, Sivakasi – Sosical Service League







# **GUIDANCE FOR CAREER PATHWAYS - Department of Commerce**



# TRAINING FOR BOARD EXAMS AND HANDS-ON TRAINING FOR PRACTICAL EXAMS TO OUTGOING SCHOOL STUDENT – Depretment of Botany



#### ASSISTANCE AS SCRIBES TO VISUALLY CHALLENGED SCHOOL CHILDREN - NSS





# SKILL DEVELOPMENT TRAINING PROGRAMMES FOR SCHOOL CHILDREN



**PAINTING - Extension Activity Cell** 



# HANDS ON TRAINING HANDICRAFTS - Department of Costume Design and Fashion







GIFT BOX MAKING - Extension Activity Cell



AARATHI PLATE MAKING - Extension Activity



# INSERVICE TRAINING PROGRAMME TO THE TEACHERS OF HIGHER SECONDARY SCHOOL – Department of Physics





**VISIT TO OLD AGE HOME- Department OfCommerce** 



**Visit to RGMI Orphanage - Department of commerce** 



# **VISIT TO SCHOOL FOR SPECIAL CHILDREN - Department of History**









# TRAINING PROGRAMMES TO MEMBERS OF SELF-HELP GROUPS MUSHROOM CULTIVATION - NSS



**INCENSE STICK - NSS** 



# **ESSENCE MAKING AND COOKIES MAKING - NSS**



# **JUTE THAMPOOLAM BAG - NSS**



**MAKING HAND BAGS - NSS** 



# *