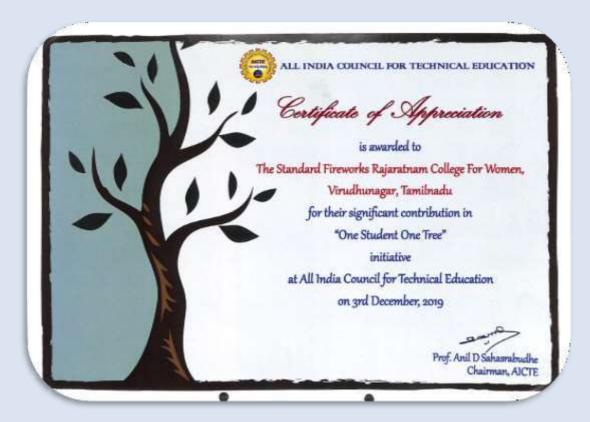

**EYE CAMP - NSS** 



# GENERAL HEALTH CHECK UP-EXTENSION ACTIVITY





# **BLOOD DONATION CAMP - YRC**







**HEALTH AWARENESS PROGRAMMES - UBA** 



Workshop on "Healthy eating"-Department of Nutrition and Dietics



# FIRE SAFETY TRAINING PROGRAMME FOR FIREWORK LABOURERS - YRC



# **PLANTING OF TREE SAPLINGS – Extension Activity**



**TREE SAPLING - Extension Activity** 





TREE SAPLING - NSS







# **RALLIES**





Fit India Movement Rally - NSS





#### RALLY ON POLLUTION AND RAINWATER HARVESTING -ENVIRONMENTAL CLUB & NSS



# Awareness Rally on Aids, Dengue and Plastic Eradication - NSS



# **VILLAGE HOUSEHOLD SURVEYS - UBA**



# **CLEANLINESS DRIVES**

## **CLEANING OF GOVERNMENT HOSPITAL**



















# **TEMPLE CLEANING**







#### **ONE STUDENT ONE TREE**



#### **DEPARTMENT OF ENGLISH**



## **DEPARTMENT OF TAMIL**



# **DEPARTMENT OF HISTORY**



## **DEPARTMENT OF MATHAMATICS**



# **DEPARTMENT OF PHYSICS**



#### **DEPARTMENT OF CHEMISTRY**



# **DEPARTMENT OF COMPUTER SCIENCE**



# **DEPARTMENT OF COMMERCE**



# **DEPARTMENT OF COMPUTER APPLICATION**



# **DEPARTMENT OF BOTANY**



## **DEPARTMENT OF MICROBIOLOGY**



# **DEPARTMENT OF COSTUME DESIGN AND FASHION**



## **DEPARTMENT OF INFORMATION AND TECHNOLOGY**